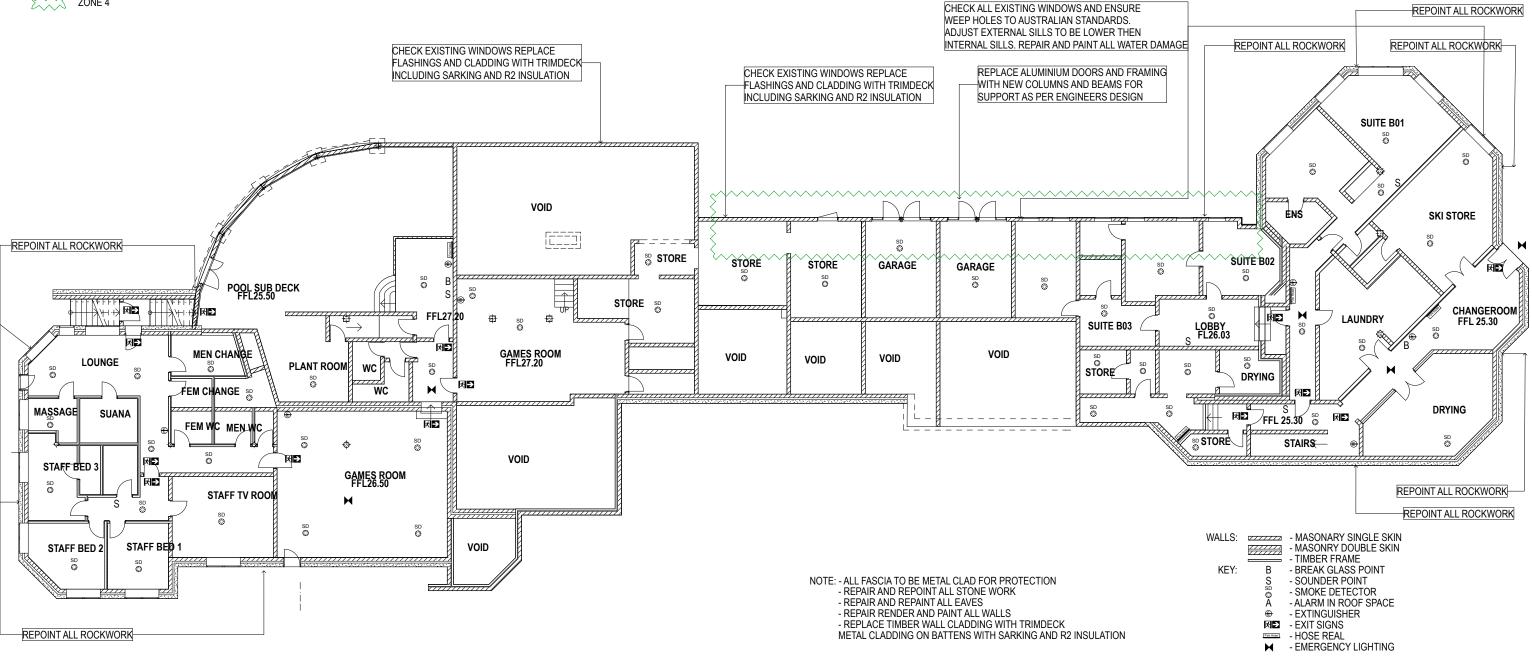

|                     | 15                                                  | 20 Meters = 1:100 @ A1 AND 1:200 @ A3                                 |                                                                                                                                                                                                                                                                                                                                                                                                                                                                                                                                                                |                                              |                       |             |            |             |
|---------------------|-----------------------------------------------------|-----------------------------------------------------------------------|----------------------------------------------------------------------------------------------------------------------------------------------------------------------------------------------------------------------------------------------------------------------------------------------------------------------------------------------------------------------------------------------------------------------------------------------------------------------------------------------------------------------------------------------------------------|----------------------------------------------|-----------------------|-------------|------------|-------------|
| MACOProject         | MACO PROJECT DESIGNS                                | REV ISSUE DATE PROJECT DRAWN BY  A DA Set 23/10/17 Marritz Hotel Cove | GENERAL NOTES: Figured dimensions take preference, do not scale from plans. Contractors are responsible to check and verify all information prior to tendering and shall recort any discrepancies or omissions.                                                                                                                                                                                                                                                                                                                                                | CLIENT : MARRITZ HOTEL                       | DRAWING TITLE:        | DRAWING NO. | DRAWN BY:  | Hayley Cove |
| Designs             | <b>ABN</b> 98162083678                              | B DA Set 13/03/18 Marritz Hotel Cove                                  | Incorrect inclusions or omissions or typographic al errors are not be used in the interpretation of any information in these drawings. Nor can they be used to claim any additional or attended terms or services as a result of such errors. The incorrect or omitted details shall be subject to subsequent correction by designer and the documentation re-issued.  These drawings are to be read in conjunction with the relevant client-builder contract. The contract is to take precedence over these drawings in all matters including but not limited | PROJECT NAME :                               | FLOOR PLANS           | 4000        | Scale:     |             |
| Berridale, NSW 2628 | Address: PO BOX 166 BERRIDALE NSW 2628<br>AUSTRALIA |                                                                       | to - finishes, inclusions, upgrades, exclusions, additional costs and works by owner builder.  All work to be carried out in a tradesmal like manner, and in accordance with local codes, the BCA, Australian Standards and any relevant authority requirements.  All concrete and structural details to engineer's specification Engineers details and specifications take precedence over these plans. Finished ground levels are approximate only                                                                                                           | Marritz Hotel                                | BASEMENT FLOOR PLAN   | A200        | State.     | 1:100 @ A1  |
|                     | P +0402591664   E macopark@yahoo.com                |                                                                       | and should be confirmed onsite.  ALL CONTENT COPYRIGHTED: This design and / or print is the property of MACO Project Designs, and is protected by the Commonwealth Copyright Act 1968. It must not be used                                                                                                                                                                                                                                                                                                                                                     | SITE: Kosciuszko Rd Perisher Valley NSW 2627 | BASEIVIENT FLOOR PLAN | 1           | Plot Date: | 1:200 @ A3  |
| The man of the      |                                                     |                                                                       | or reproduced in whole or in part without written permission. Any attempt to copy, use or reproduce the same, in whole or in part, will result in legal proceedings. A single use licence will be granted to the person's named as CLIENT in relation to their respective plan. The design may only be constructed on the land stated as LOCATION. Final permission will only be deemed granted upon receipt of full payment for all services.                                                                                                                 | Australia                                    |                       | 1           |            | 13/03/2018  |